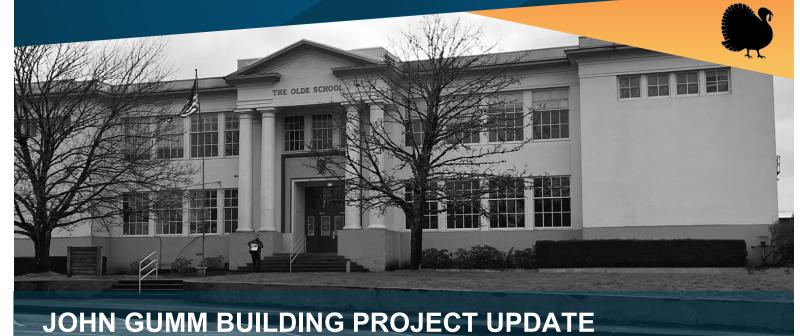

## FRAMING AND ROUGH IN GALORE!

Over the last month, we have finished up most of the new wall framing. Mechanical ductwork, fire sprinklers, and plumbing rough in has also taken place, and we are framed in for the elevator slated to be installed next year. We have backfilled the retaining wall and are excited to have received the heating units for the building!

Elevator Shaft Framing

Level 2 Framing at County Counsel 202

Basement HVAC and Fire Sprinkler Rough-in

Retaining Wall Backfill