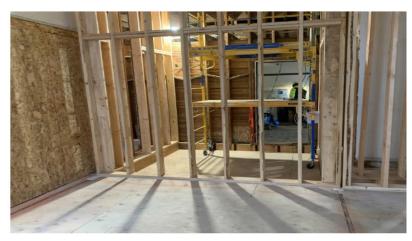

## FRAMING AND ROUGH IN GALORE!

Over the last month, we have finished up most of the new wall framing. Mechanical ductwork, fire sprinklers, and plumbing rough in has also taken place, and we are framed in for the elevator slated to be installed next year. We have backfilled the retaining wall and are excited to have received the heating units for the building!

Elevator Shaft Framing

Level 2 Framing at County Counsel 202

Basement HVAC and Fire Sprinkler Rough-in

Retaining Wall Backfill