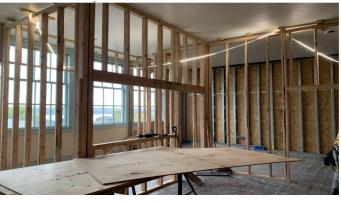

## FRAMING AND ROUGH IN GALORE!

Over the last month, we have finished up most of the new wall framing. Mechanical ductwork, fire sprinklers, and plumbing rough in has also taken place, and we are framed in for the elevator slated to be installed next year. We have backfilled the retaining wall and are excited to have received the heating units for the building!

Elevator Shaft Framing

Level 2 Framing at County Counsel 202

Basement HVAC and Fire Sprinkler Rough-in

Retaining Wall Backfill